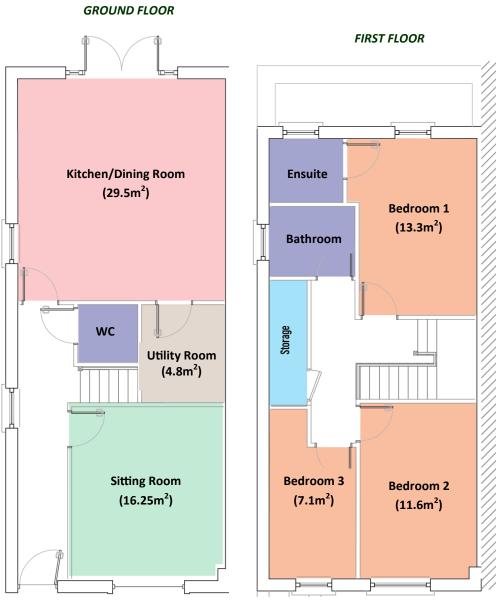

# House Type C1

117.5 m<sup>2</sup>

# **GROUND FLOOR** FIRST FLOOR Ensuite Kitchen/Dining Room (29.5m<sup>2</sup>) Bedroom 1 (13.3m<sup>2</sup>)Bathroom WC Storage **Utility Room Sitting Room Bedroom 2** (15.2m<sup>2</sup>) **Bedroom 3** (11.6m<sup>2</sup>) (7.1m<sup>2</sup>)

<sup>\*</sup>While every effort is made to accurately measure the above, please do not scale off the given drawings. The plans are for guideline purposes only. Please satisfy yourself that all measurements are correct.