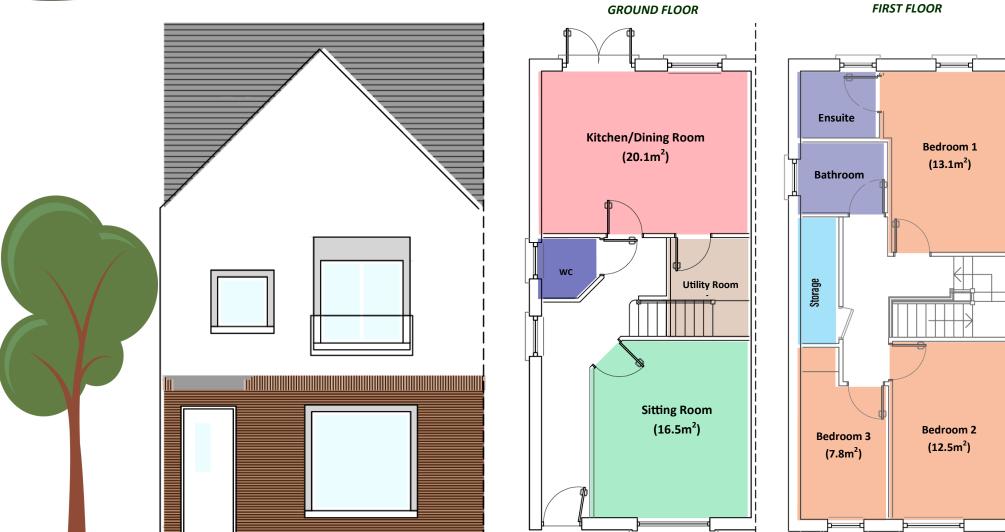

## House Type B

FIRST FLOOR

112 m<sup>2</sup>

#### House Type C

118.5 m<sup>2</sup>

**GROUND FLOOR** 

<sup>\*</sup>While every effort is made to accurately measure the above, please do not scale off the given drawings. The plans are for guideline purposes only. Please satisfy yourself that all measurements are correct.