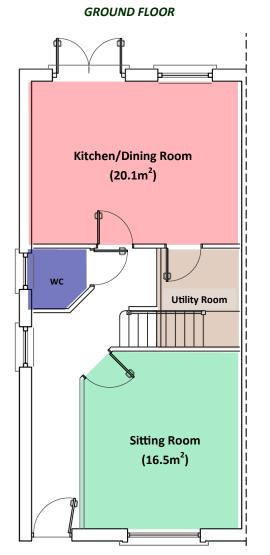

## House Type B

FIRST FLOOR

112 m<sup>2</sup>

















# TONAPHUBBLE

#### House Type C

118.5 m<sup>2</sup>



**GROUND FLOOR** 

<sup>\*</sup>While every effort is made to accurately measure the above, please do not scale off the given drawings. The plans are for guideline purposes only. Please satisfy yourself that all measurements are correct.

# TONAPHUBBLE WOODS

#### House Type C

118.5 m<sup>2</sup>





<sup>\*</sup>While every effort is made to accurately measure the above, please do not scale off the given drawings. The plans are for guideline purposes only. Please satisfy yourself that all measurements are correct.



# House Type C1

117.5 m<sup>2</sup>

# **GROUND FLOOR** FIRST FLOOR Ensuite Kitchen/Dining Room (29.5m<sup>2</sup>) Bedroom 1 (13.3m<sup>2</sup>)Bathroom WC Storage **Utility Room Sitting Room Bedroom 2