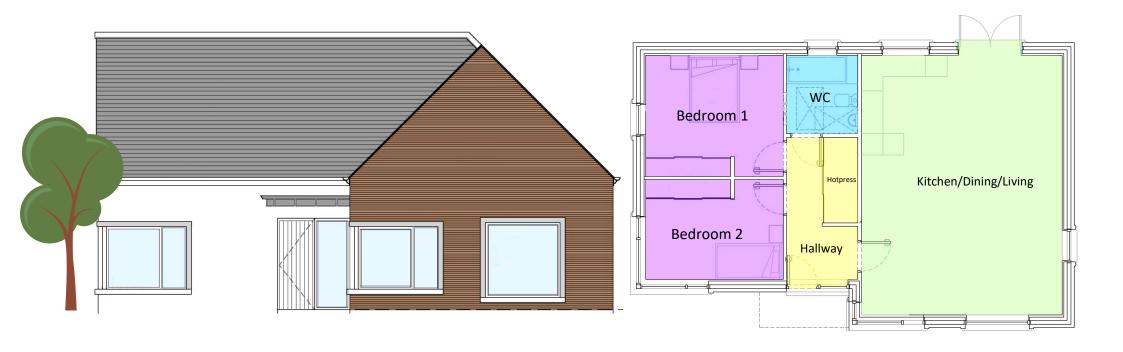

## House Type B

FIRST FLOOR

112 m<sup>2</sup>

















# TONAPHUBBLE

#### House Type C

118.5 m<sup>2</sup>



**GROUND FLOOR** 

<sup>\*</sup>While every effort is made to accurately measure the above, please do not scale off the given drawings. The plans are for guideline purposes only. Please satisfy yourself that all measurements are correct.

# TONAPHUBBLE WOODS

#### House Type C

118.5 m<sup>2</sup>





<sup>\*</sup>While every effort is made to accurately measure the above, please do not scale off the given drawings. The plans are for guideline purposes only. Please satisfy yourself that all measurements are correct.



# House Type C1

117.5 m<sup>2</sup>

# **GROUND FLOOR** FIRST FLOOR Ensuite Kitchen/Dining Room (29.5m<sup>2</sup>) Bedroom 1 (13.3m<sup>2</sup>)Ba