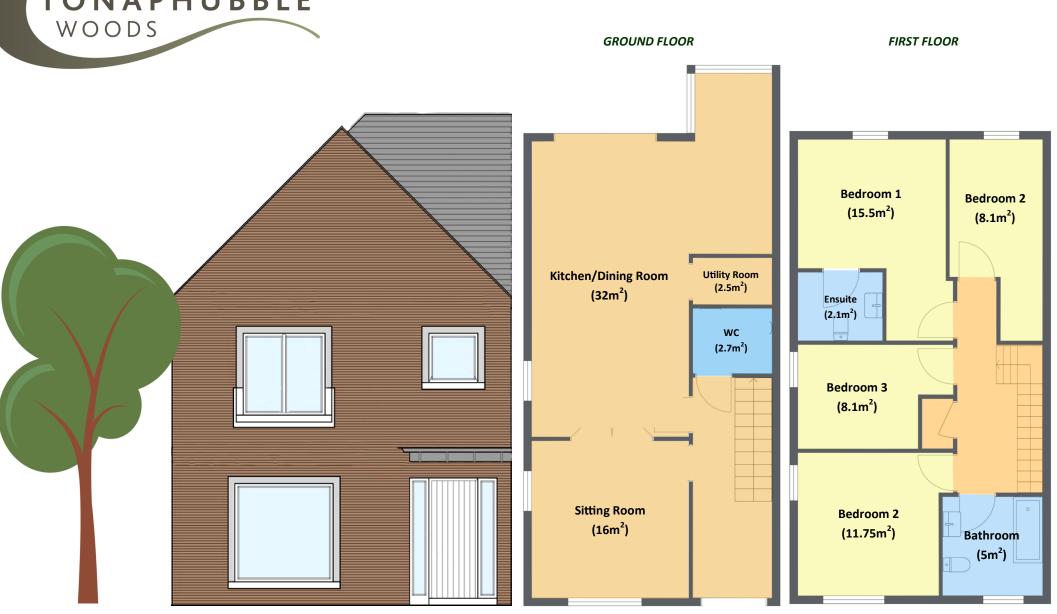

#### House Type C

118.5 m<sup>2</sup>

**GROUND FLOOR** 

<sup>\*</sup>While every effort is made to accurately measure the above, please do not scale off the given drawings. The plans are for guideline purposes only. Please satisfy yourself that all measurements are correct.

#### House Type C

118.5 m<sup>2</sup>

<sup>\*</sup>While every effort is made to accurately measure the above, please do not scale off the given drawings. The plans are for guideline purposes only. Please satisfy yourself that all measurements are correct.