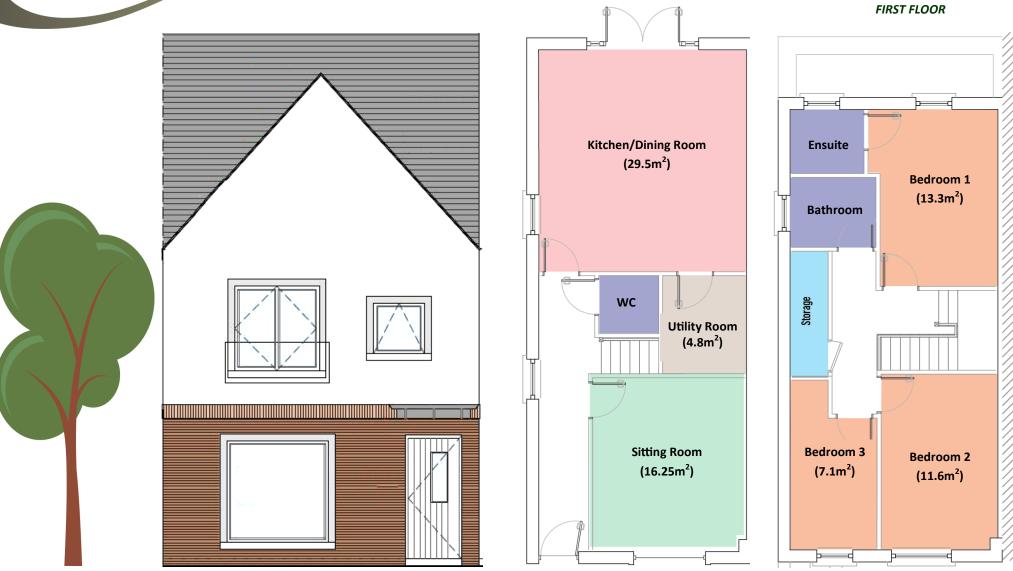

# House Type C1

117.5 m<sup>2</sup>

# **GROUND FLOOR** FIRST FLOOR Ensuite Kitchen/Dining Room (29.5m<sup>2</sup>) Bedroom 1 (13.3m<sup>2</sup>)Bathroom WC Storage **Utility Room Sitting Room Bedroom 2** (15.2m<sup>2</sup>) **Bedroom 3** (11.6m<sup>2</sup>) (7.1m<sup>2</sup>)

<sup>\*</sup>While every effort is made to accurately measure the above, please do not scale off the given drawings. The plans are for guideline purposes only. Please satisfy yourself that all measurements are correct.