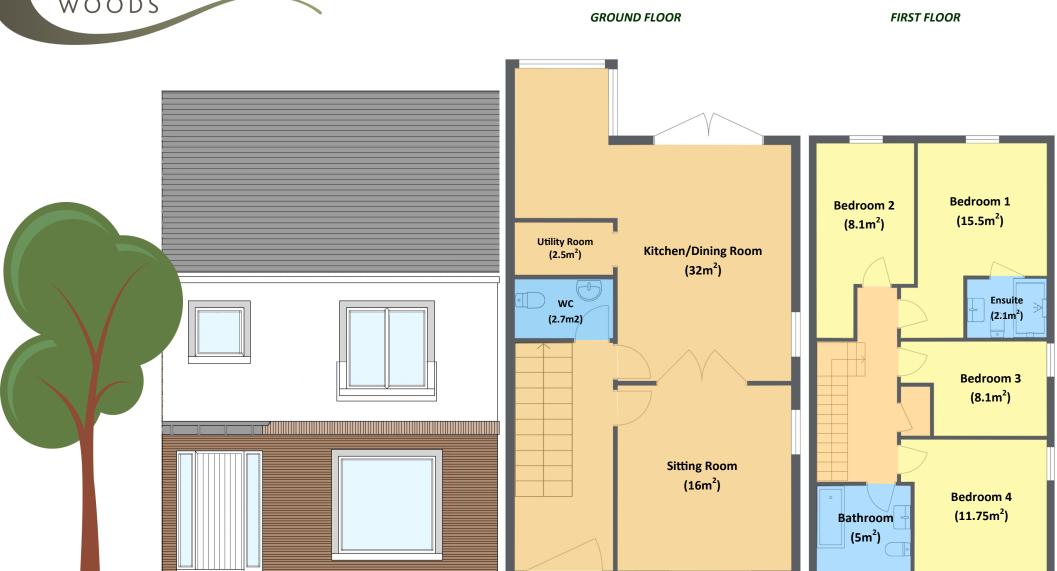

## House Type D

124.5 m<sup>2</sup>

<sup>\*</sup>While every effort is made to accurately measure the above, please do not scale off the given drawings. The plans are for guideline purposes only. Please satisfy yourself that all measurements are correct.

## House Type D1

124.5 m<sup>2</sup>

<sup>\*</sup>While every effort is made to accurately measure the above, please do not scale off the given drawings. The plans are for guideline purposes only. Please satisfy yourself that all measurements are correct.