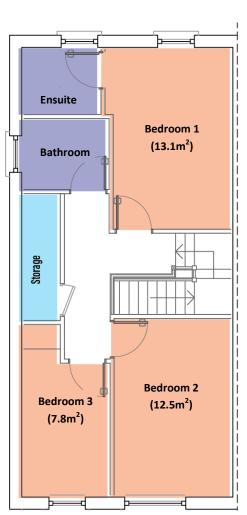

## House Type B

FIRST FLOOR

112 m<sup>2</sup>

















# TONAPHUBBLE

#### House Type C

118.5 m<sup>2</sup>



**GROUND FLOOR** 

<sup>\*</sup>While every effort is made to accurately measure the above, please do not scale off the given drawings. The plans are for guideline purposes only. Please satisfy yourself that all measurements are correct.

# TONAPHUBBLE WOODS

#### House Type C

118.5 m<sup>2</sup>





<sup>\*</sup>While every effort is made to accurately measure the above, please do not scale off the given drawings. The plans are for guideline purposes only. Please satisfy yourself that all measurements are correct.



# House Type C1

117.5 m<sup>2</sup>

# **GROUND FLOOR** FIRST FLOOR Ensuite Kitchen/Dining Room (29.5m<sup>2</sup>) Bedroom 1 (13.3m<sup>2</sup>)Bathroom WC Storage **Utility Room Sitting Room Bedroom 2**