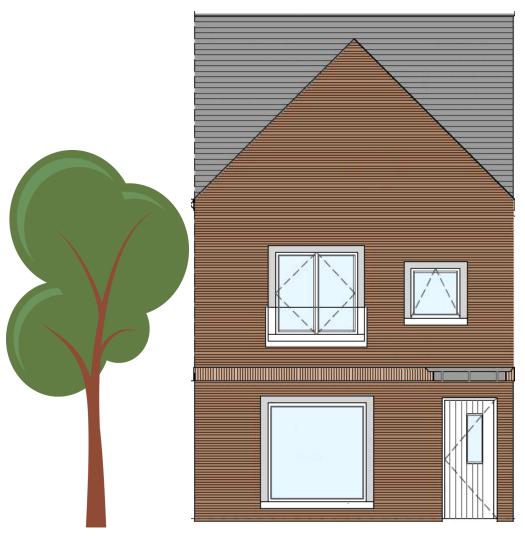

## House Type B

FIRST FLOOR

112 m<sup>2</sup>

















# TONAPHUBBLE

#### House Type C

118.5 m<sup>2</sup>



**GROUND FLOOR** 

<sup>\*</sup>While every effort is made to accurately measure the above, please do not scale off the given drawings. The plans are for guideline purposes only. Please satisfy yourself that all measurements are correct.

# TONAPHUBBLE WOODS

#### House Type C

118.5 m<sup>2</sup>





<sup>\*</sup>While every effort is made to accurately measure the above, please do not scale off the given drawings. The plans are for guideline purposes only. Please satisfy yourself that all measurements are correct.



# House Type C1

117.5 m<sup>2</sup>

# **GROUND FLOOR** FIRST FLOOR Ensuite Kitchen/Dining Room (29.5m<sup>2</sup>) Bedroom 1 (13.3m<sup>2</sup>)Bathroom WC Storage **Utility Room Sitting Room Bedroom