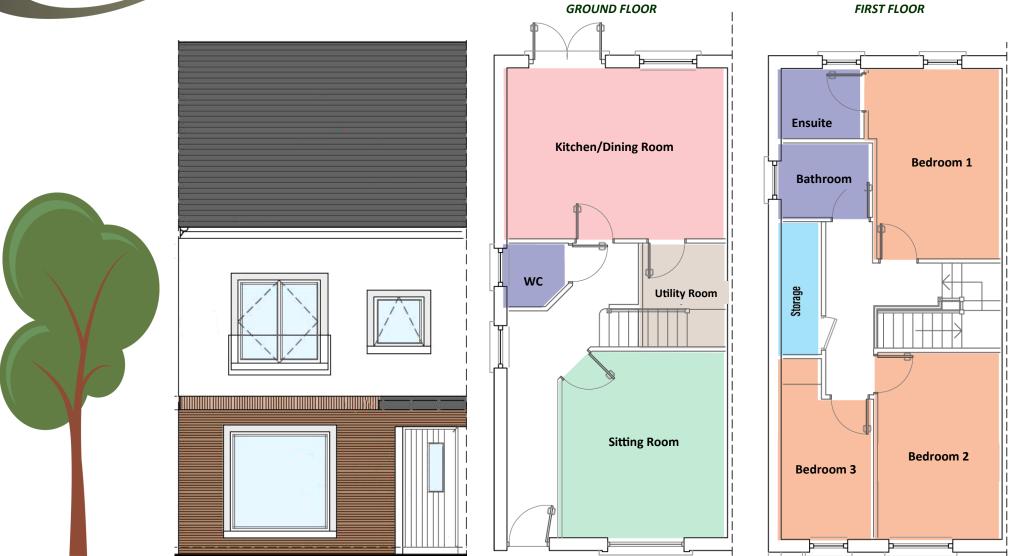

# TONAPHUBBLE WOODS

#### House Type C

118.5 m<sup>2</sup>

<sup>\*</sup>While every effort is made to accurately measure the above, please do not scale off the given drawings. The plans are for guideline purposes only. Please satisfy yourself that all measurements are correct.