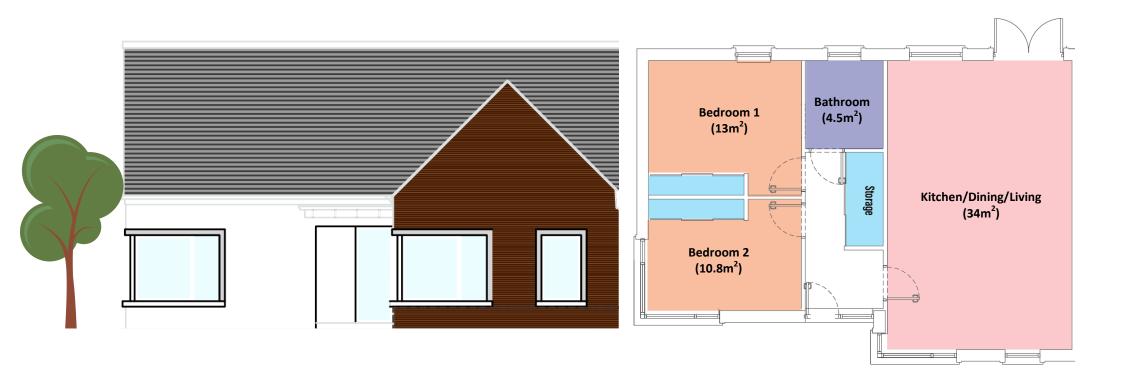

## House Type B

FIRST FLOOR

112 m<sup>2</sup>

















# TONAPHUBBLE

#### House Type C

118.5 m<sup>2</sup>



**GROUND FLOOR** 

<sup>\*</sup>While every effort is made to accurately measure the above, please do not scale off the given drawings. The plans are for guideline purposes only. Please satisfy yourself that all measurements are correct.

# TONAPHUBBLE WOODS

#### House Type C

118.5 m<sup>2</sup>





<sup>\*</sup>While every effort is made to accurately measure the above, please do not scale off the given drawings. The plans are for guideline purposes only. Please satisfy yourself that all measurements are correct.



# House Type C1

117.5 m<sup>2</sup>

# **GROUND FLOOR** FIRST FLOOR Ensuite Kitchen/Dining Room (29.5m<sup>2</sup>) Bedroom 1 (13.3m<sup>2</s